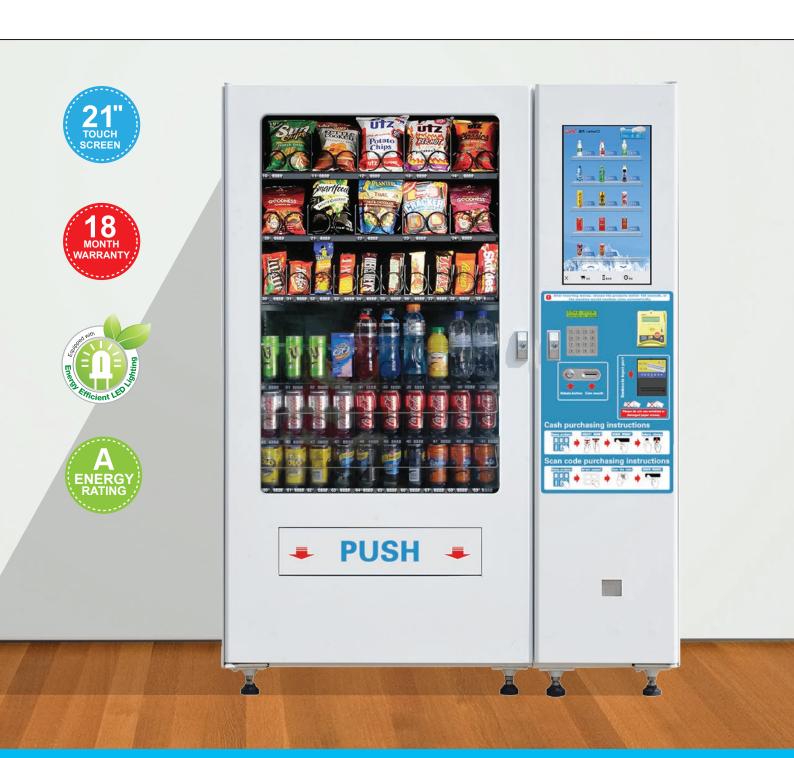

# VM5 PLUS 21" TOUCHSCREEN **SNACK & COMBO**

- **Heated Glass Door** Assured Vend
- **✓** Interactive Touchscreen

- **DEX Support**
- 90° Door Opening
- **Advertising Capability**

**Australian Importer and Distributor for VM Series** Unit 2, 24 Prince William Drive Seven Hills, NSW, 2147, Australia

## Successful Vending System

- ✓ 21.5" touch screen for advertising and product selection
- ✓ Tray access with 90°door
- Vend sensor in the delivery box for guaranteed product delivery
- Vandal-resistant stainless steel keypad
- Stainless steel coin insert to prevent fraud and vandalism
- ✓ Anti-theft device installed in the delivery box

## **Energy Efficiency**

- ✓ Fully insulated & strong cabinet
- ✓ Double glazed heated glass with argon gas interspaces
- ✓ LED lighting to enhance product presentation & reduce energy costs

#### Shelving

- ✓ Adjustable shelf height every 15mm
  ✓ Snack shelves tilt down 25° for easy loading
  ✓ Dual or single spirals for different sized products
- √ 360° helix adjustability in 20° increments provides flexibility to vend virtually anything