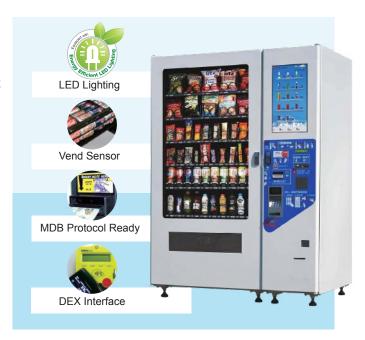

## **Energy Efficiency**

- ✓ Fully insulated & strong cabinet
- ✓ Double glazed heated glass with argon gas interspaces
- ✓ LED lighting to enhance product presentation & reduce energy costs

## Successful Vending System

- ✓ 21.5" touch screen for advertising and product selection
- ✓ Tray access with 90°door
- Vend sensor in the delivery box for guaranteed product delivery
- Vandal-resistant stainless steel keypad
- Stainless steel coin insert to prevent fraud and vandalism
- ✓ Anti-theft device installed in the delivery box

#### Advanced electronics include:

- MDB protocol support for all industry standard devices including cash, coin, debit and credit systems
- DEX and cashless payment system enabled to allow online remote monitoring