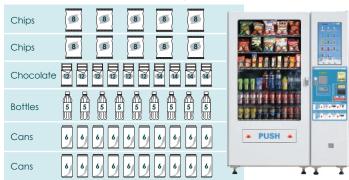

m the front for off site cleaning and service
- Excellent cooling unit with German compressor (Danfoss)
- Dual temperature zones for drink and snack
- Preserving temperature: between 3°C and 8°C in the lower 3 trays between 14°C and 25°C in the upper 3 trays

#### Shelving

- ✓ Adjustable shelf height every 15mm
  ✓ Snack shelves tilt down 25° for easy loading
  ✓ Dual or single spirals for different sized products
- √ 360° helix adjustability in 20° increments provides flexibility to vend virtually anything

#### **Payment Systems**

#### Advanced electronics include:

- MDB protocol support for all industry standard devices including cash, coin, debit and credit systems
- DEX and cashless payment system enabled to allow online remote monitoring



## VM5 Plus 21" Standard Configuration



#### **Additional Options**

- Glass heater to avoid condensation
- High capacity can tray can hold up to 90 12oz (330ml) cans
- Back lit stainless steel keypad, plastic coin insert slot & keypad
- Can be combined with slave machines
- Lifting system can deliver a wide range of fragile products

| Model      | VM5 PLUS 21" |            |             |              |                |          |                   |                       |
|------------|--------------|------------|-------------|--------------|----------------|----------|-------------------|-----------------------|
| Width (mm) | Height (mm)  | Depth (mm) | Weight (kg) | Change Giver | Bill Validator | Protocol | Power Consumption | Power Supply          |
| 1356       | 1830         | 830        | 440 - 480   | YES